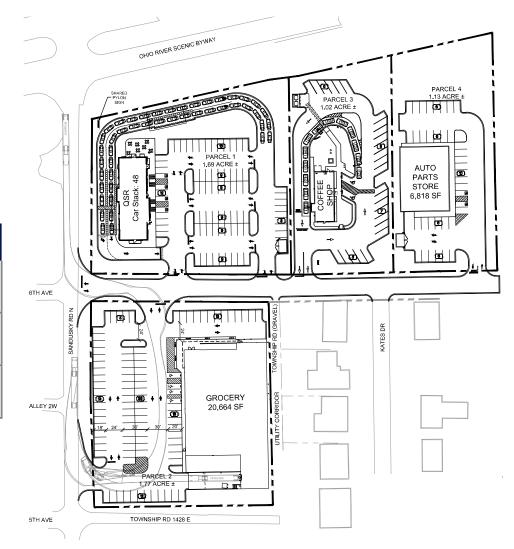

# **AVAILABLE: GROUND LEASE OR BUILD-TO-SUIT**

## **KEY HIGHLIGHTS**

- Site located at Red Light Intersection of Route 52
- Minutes away from I-64
- Route 52 counts exceed 30k VPD
- Near all major retailers

| DEMOGRAPHICS              | 1 MILE   | 3 MILE   | 5 MILE   |
|---------------------------|----------|----------|----------|
| 2020 Estimated Population | 3,046    | 20,821   | 55,787   |
| 2020 Estimated Households | 1,382    | 9,170    | 24,033   |
| Average Household Income  | \$54,289 | \$57,454 | \$61,327 |