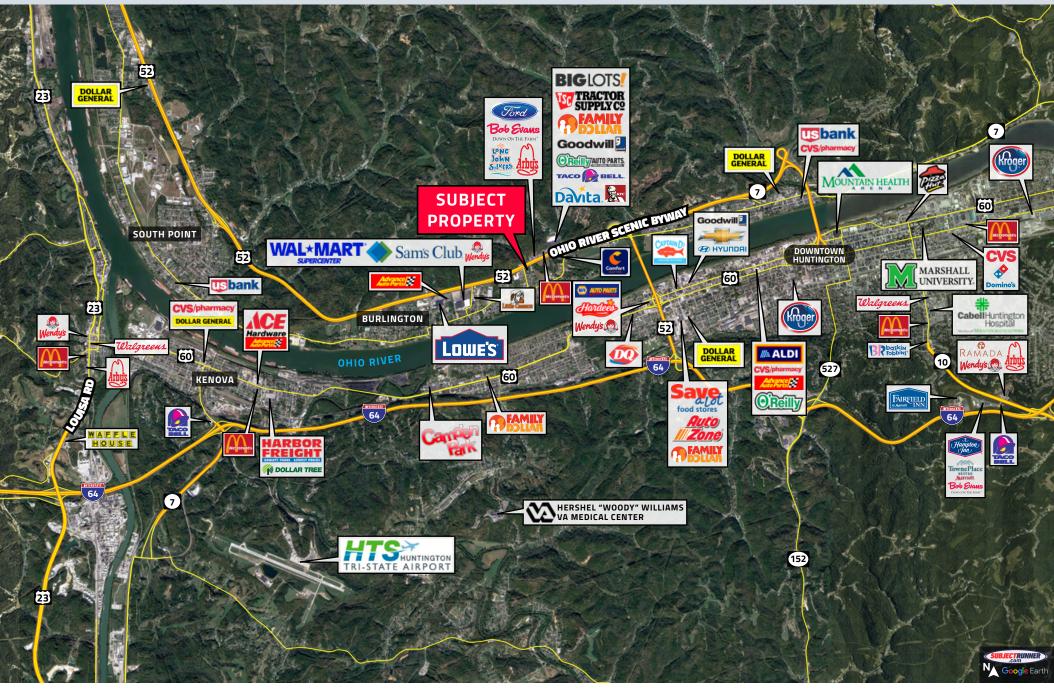

# **AVAILABLE: GROUND LEASE OR BUILD-TO-SUIT**

## **KEY HIGHLIGHTS**

- Site located at Red Light Intersection of Route 52
- Minutes away from I-64
- Route 52 counts exceed 30k VPD
- Near all major retailers

| DEMOGRAPHICS              | 1 MILE   | 3 MILE   | 5 MILE   |
|---------------------------|----------|----------|----------|
| 2020 Estimated Population | 3,046    | 20,821   | 55,787   |
| 2020 Estimated Households | 1,382    | 9,170    | 24,033   |
| Average Household Income  | \$54,289 | \$57,454 | \$61,327 |



# CONTACT

#### **Marcus Nidiffer**

(423) 571-7012 (Cell) Email: marcusn@ira-realty.com **Mo Whitten** (423) 534-1634 (Cell) Email: MoW@ira-realty.com



## **MIDRANGE AERIAL**





## **MARKET AERIAL**