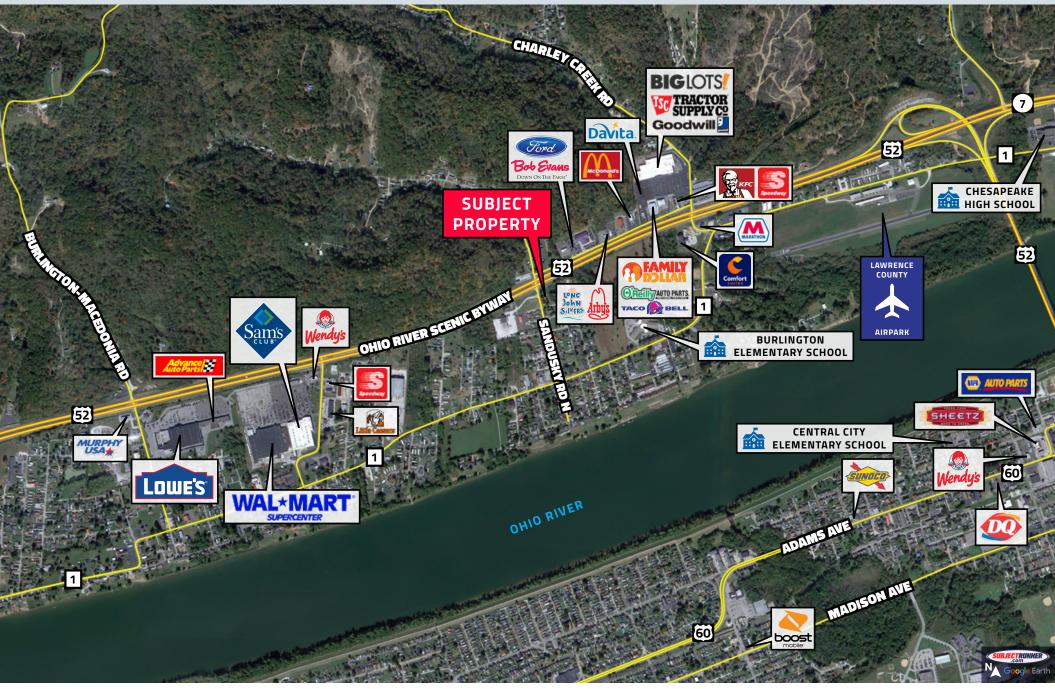

# **AVAILABLE: GROUND LEASE OR BUILD-TO-SUIT**

## **KEY HIGHLIGHTS**

- Site located at Red Light Intersection of Route 52
- Minutes away from I-64
- Route 52 counts exceed 30k VPD
- Near all major retailers

| DEMOGRAPHICS              | 1 MILE   | 3 MILE   | 5 MILE   |
|---------------------------|----------|----------|----------|
| 2020 Estimated Population | 3,046    | 20,821   | 55,787   |
| 2020 Estimated Households | 1,382    | 9,170    | 24,033   |
| Average Household Income  | \$54,289 | \$57,454 | \$61,327 |



# CONTACT

#### **Marcus Nidiffer**

(423) 571-7012 (Cell) Email: marcusn@ira-realty.com **Mo Whitten** (423) 534-1634 (Cell) Email: MoW@ira-realty.com



## **MIDRANGE AERIAL**





## **MARKET AERIAL**